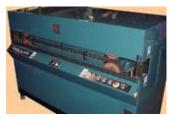

# MEASURING MACHINES

Our caterpillar-type measuring machines are designed to provide accurate length measurement with no slippage and include the following features:

- Two zero stretch endless timing belts for traction.
- Product contact length is approximately 8 inches.
- Adjustable offset inlet and outlet guide rollers designed into the unit.
- Caterpillar tracks open pneumatically for string up.
- Quadrature encoder.
- + / .10% accuracy.
- Lexan guard.

| MODEL   | STANDARD<br>DIAMETER RANGE |
|---------|----------------------------|
| CAT 150 | .020 to 1.625 inches       |
| CAT 300 | .020 to 3 inches           |
| CAT 500 | .500 to 5 inches           |

- Adjustable height stand.
- 6 digit bi-directional counter.
- Extra encoders.
- Steel guard.