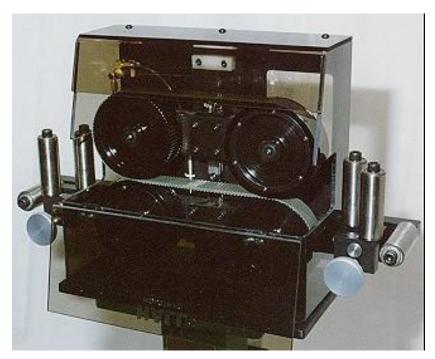

# MEASURING MACHINES

Our caterpillar-type measuring machines are designed to provide accurate length measurement with no slippage and include the following features:

- Two zero stretch endless timing belts for traction.
- Product contact length is approximately 8 inches.
- Adjustable offset inlet and outlet guide rollers designed into the unit.
- Caterpillar tracks open pneumatically for string up.
- Quadrature encoder.
- + / .10% accuracy.
- Lexan guard.

| MODEL   | STANDARD<br>DIAMETER RANGE |
|---------|----------------------------|
| CAT 150 | .020 to 1.625 inches       |
| CAT 300 | .020 to 3 inches           |
| CAT 500 | .500 to 5 inches           |

- Adjustable height stand.
- 6 digit bi-directional counter.
- Extra encoders.
- Steel guard.