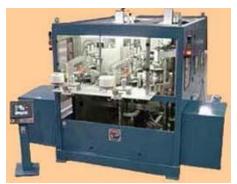

# MEASURING MACHINES

Our caterpillar-type measuring machines are designed to provide accurate length measurement with no slippage and include the following features:

- Two zero stretch endless timing belts for traction.
- Product contact length is approximately 8 inches.
- Adjustable offset inlet and outlet guide rollers designed into the unit.
- Caterpillar tracks open pneumatically for string up.
- Quadrature encoder.
- + / .10% accuracy.
- Lexan guard.

| MODEL   | STANDARD<br>DIAMETER RANGE |
|---------|----------------------------|
| CAT 150 | .020 to 1.625 inches       |
| CAT 300 | .020 to 3 inches           |
| CAT 500 | .500 to 5 inches           |

- Adjustable height stand.
- 6 digit bi-directional counter.
- Extra encoders.
- Steel guard.