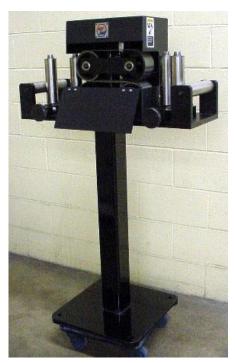

# MEASURING MACHINES

Our caterpillar-type measuring machines are designed to provide accurate length measurement with no slippage and include the following features:

- Two zero stretch endless timing belts for traction.
- Product contact length is approximately 8 inches.
- Adjustable offset inlet and outlet guide rollers designed into the unit.
- Caterpillar tracks open pneumatically for string up.
- Quadrature encoder.
- + / .10% accuracy.
- Lexan guard.

| MODEL   | STANDARD<br>DIAMETER RANGE |
|---------|----------------------------|
| CAT 150 | .020 to 1.625 inches       |
| CAT 300 | .020 to 3 inches           |
| CAT 500 | .500 to 5 inches           |

- Adjustable height stand.
- 6 digit bi-directional counter.
- Extra encoders.
- Steel guard.