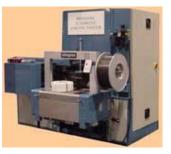

# MEASURING MACHINES

Our caterpillar-type measuring machines are designed to provide accurate length measurement with no slippage and include the following features:

- Two zero stretch endless timing belts for traction.
- Product contact length is approximately 8 inches.
- Adjustable offset inlet and outlet guide rollers designed into the unit.
- Caterpillar tracks open pneumatically for string up.
- Quadrature encoder.
- + / .10% accuracy.
- Lexan guard.

| MODEL   | STANDARD<br>DIAMETER RANGE |
|---------|----------------------------|
| CAT 150 | .020 to 1.625 inches       |
| CAT 300 | .020 to 3 inches           |
| CAT 500 | .500 to 5 inches           |

- Adjustable height stand.
- 6 digit bi-directional counter.
- Extra encoders.
- Steel guard.